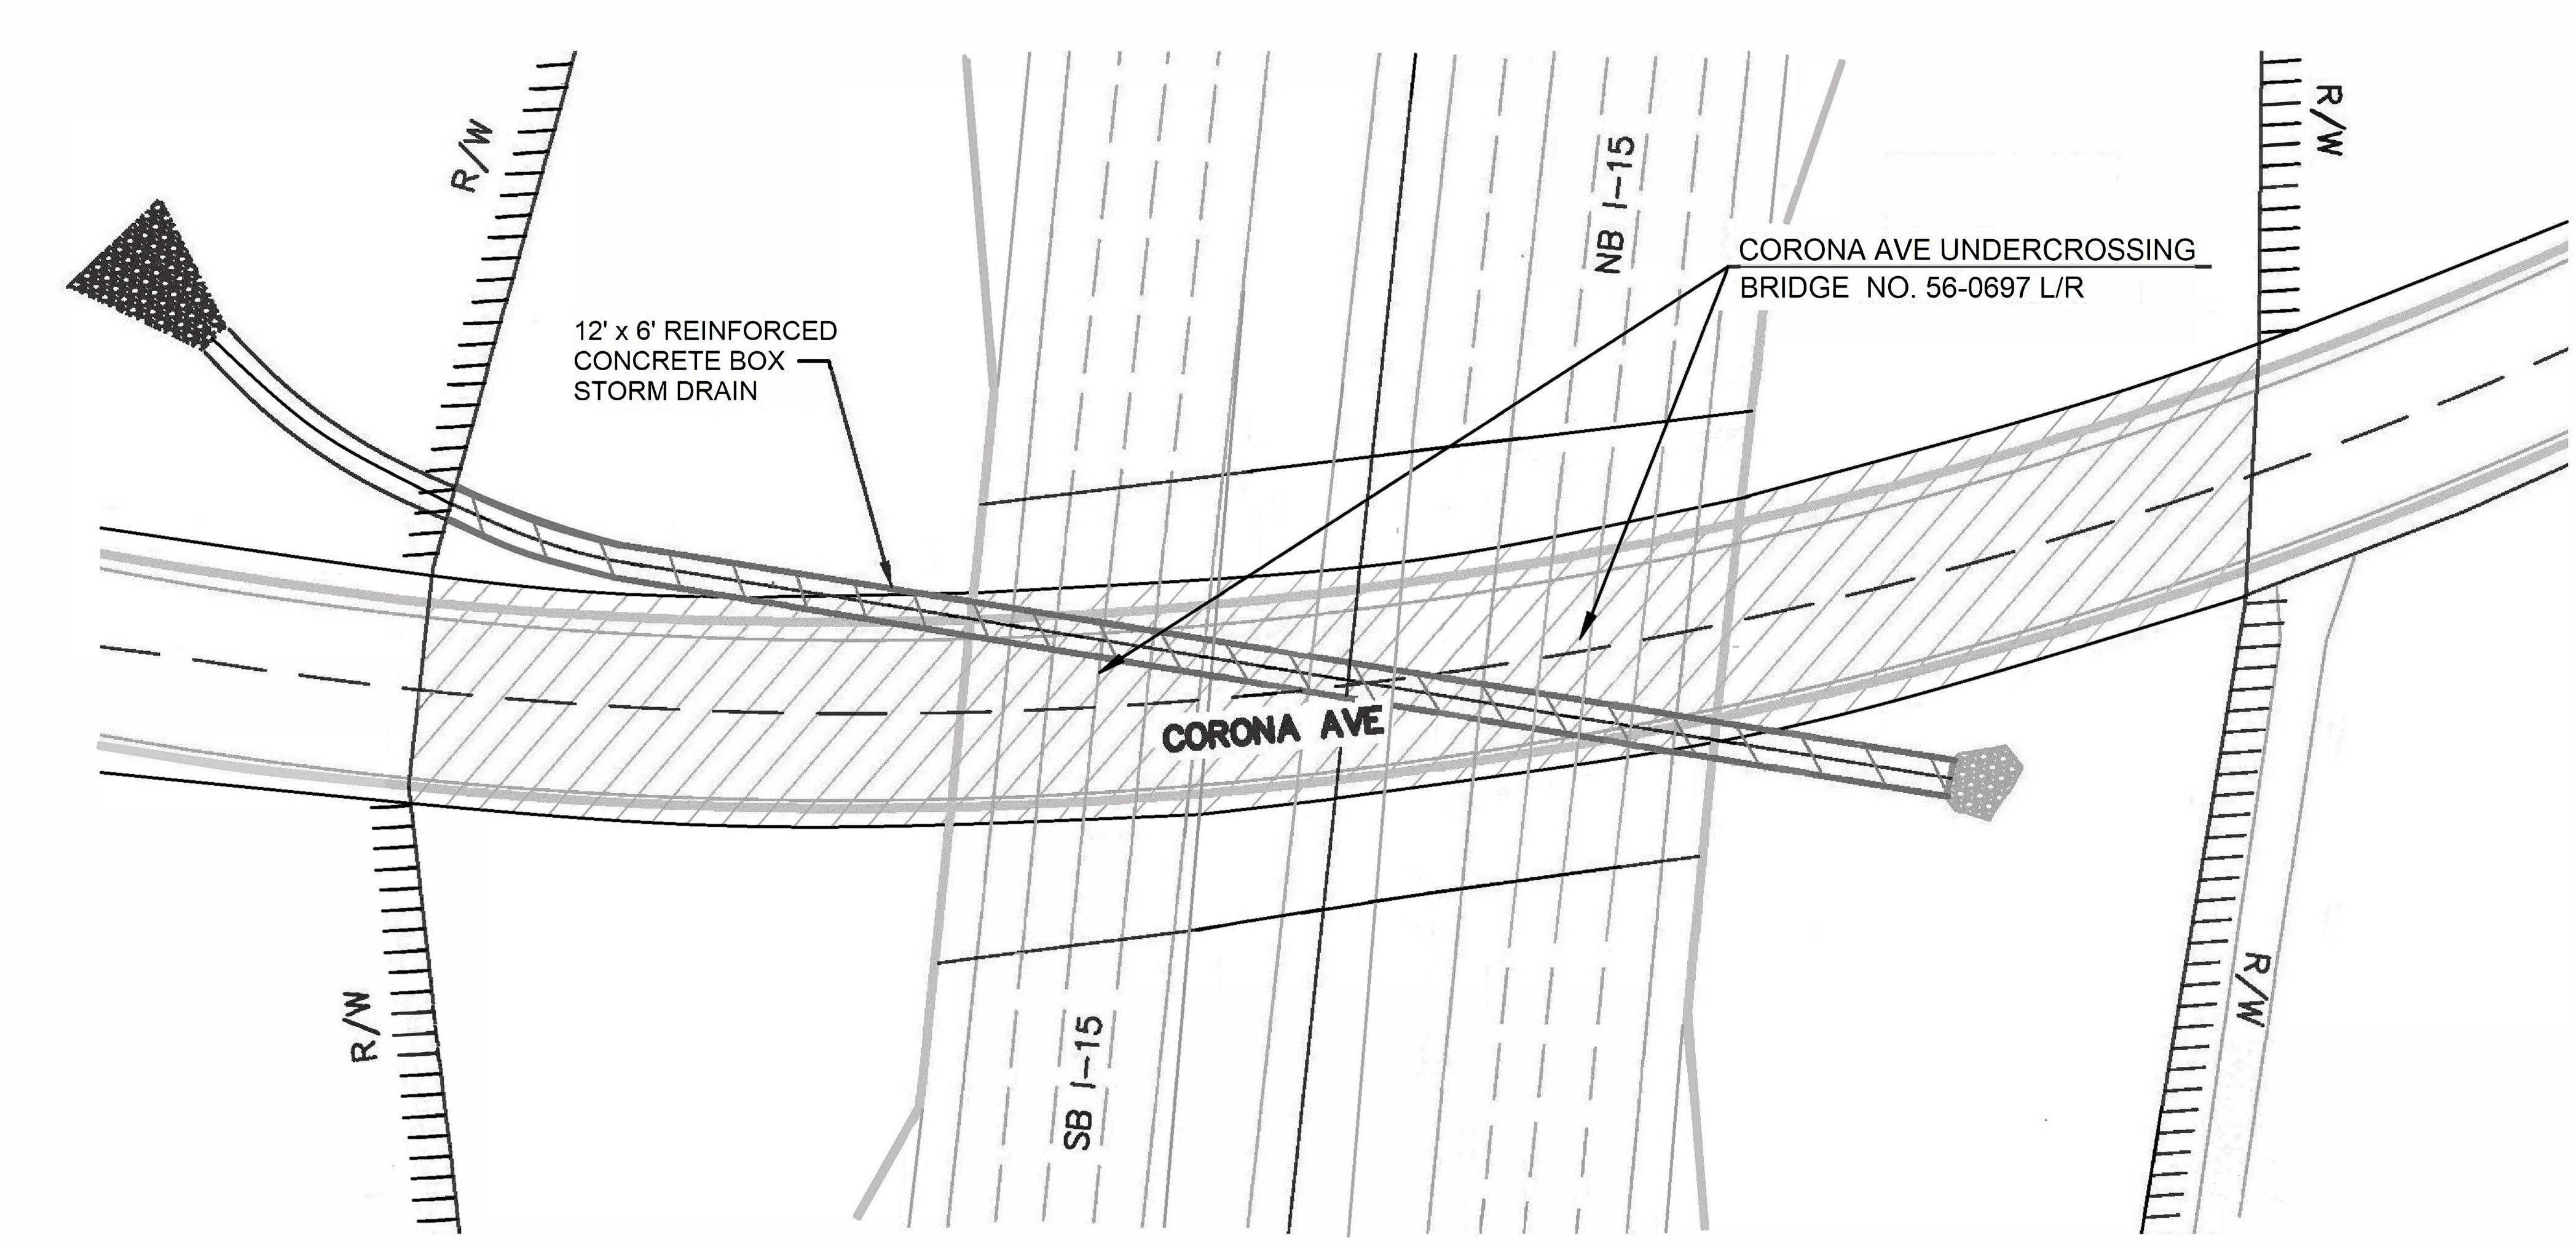

## LEGEND:

LOCAL ROAD SEGMENT WITHIN FREEWAY R/W LIMITS TO BE MAINTAINED BY CITY OF CORONA

12' x 6' REINFORCED CONCRETE BOX STORM DRAIN WITHIN FREEWAY R/W LIMITS TO BE MAINTAINED BY CITY OF CORONA

|     | _ | - S |   |   |   |   |
|-----|---|-----|---|---|---|---|
| т   | Т |     | Т |   | Т |   |
| 1 1 | I | ı   | ı | ı | J | L |

STATE R/W

LOCATION 8:

CORONA AVENUE UNDERCROSSING

| Al | KC | V | EL |
|----|----|---|----|
|    |    |   |    |

SAVAT KHAMPHOU RCE. NO. 62019 CITY ENGINEER, CITY OF CORONA DATE

**APPROVED:** 

JOE SOLIS

DEPUTY DISTRICT DIRECTOR, MAINTENANCE