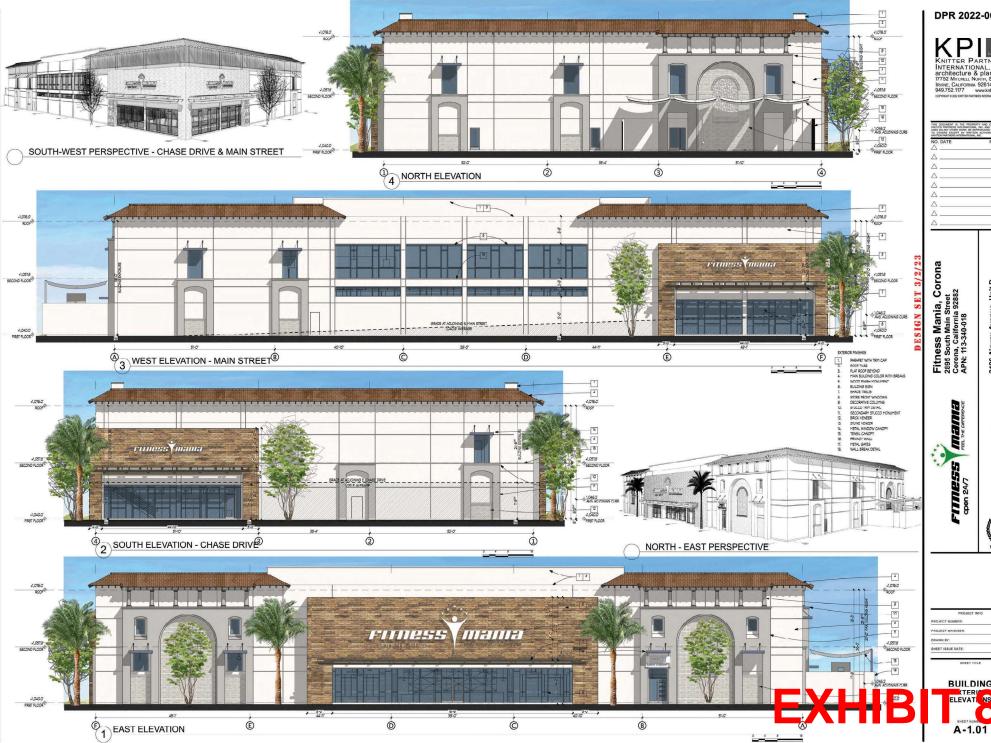

DPR 2022-0010

KNITTER PARTNERS INTERNATIONAL, INC. architecture & planning 17752 Minchell North, Sure C Irvine, California, 92614-6802 949.752.1177 www.kniter.com

| DATE | REVIS |
|------|-------|
|      |       |
|      |       |
|      |       |
|      |       |

3189 Airway Avenue, Unit D Costa Mesa, 92626, California

Balbas Construction, Inc.

SAS 2023/03/02

BUILDING ELEVAT NS

## **EXTERIOR COLORS & MATERIALS**

SHIPLAP WALL PLANKS

G FOUR SEASONS OUTDOOR - RUSTIC PINE

SCHEME

ACCENT COLOR

SW 7672 KNITTING NEEDLES

FASCIA / TRIM

SW 2808 Rookwood

Medium Brown

STORE FRONT / DOORS / METAL AWNINGS

METALIC SILVER

BASE COLOR

ROOF

В

3628 KNOXVILLE BLEND - CAPISTRANO - EAGLE ROOFING

BRICK VENEER

C

WHITE WASH FINISH - MANUFACTURER TO BE DETERMINED

A SW 7006 Extra White

Fitness Mania, Corona

Corona, California Balbas Construction, Inc.

printable color only. Job color and texture will vary due to methode of application and job conditions