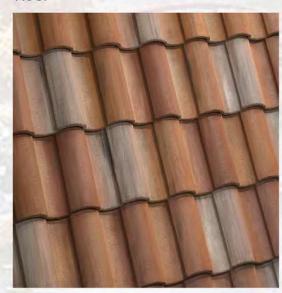

Medium Brown

STORE FRONT / DOORS / METAL AWNINGS

METALIC SILVER

BASE COLOR

ROOF

В

3628 KNOXVILLE BLEND - CAPISTRANO - EAGLE ROOFING

BRICK VENEER